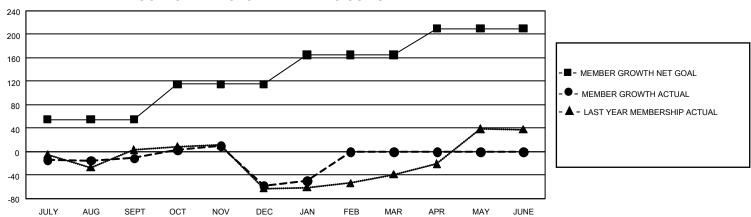

## GMT Constitutional Area 8, Group F

REPORT DOES NOT INCLUDE CLUBS IN UNDISTRICTED AREAS.

| Clubs                 |               |           |               | Members               |                         |                         |                                              |
|-----------------------|---------------|-----------|---------------|-----------------------|-------------------------|-------------------------|----------------------------------------------|
| RESULTS FOR 2023-2024 |               |           |               | RESULTS FOR 2023-2024 |                         |                         |                                              |
| QUARTER               | NEW CLUB GOAL | NEW CLUBS | DROPPED CLUBS | QUARTER MEI           | MBER GROWTH NET<br>GOAL | MEMBER GROWTH<br>ACTUAL | DROPPED MEMBERS ACTUAL (including transfers) |
| JULY/AUG/SEPT         | 3             | 0         | 1             | JULY/AUG/SEPT         | 55                      | 94                      | 91                                           |
| OCT/NOV/DEC           | 3             | 1         | 1             | OCT/NOV/DEC           | 60                      | 108                     | 148                                          |
| JAN/FEB/MAR           | 9             | 0         | 0             | JAN/FEB/MAR           | 50                      | 27                      | 17                                           |
| APR/MAY/JUNE          | 3             | 0         | 0             | APR/MAY/JUNE          | 45                      | 0                       | 0                                            |

## GOALS AND ACTUAL MEMBERS CUMULATIVE

| DROPPED CLUBS: 2 |     | 57 CLUBS OF 104 ADDED 1 OR<br>MORE NEW MEMBERS | GENDER DISTRIBUTION                  |                |  |
|------------------|-----|------------------------------------------------|--------------------------------------|----------------|--|
|                  |     |                                                | MALE                                 | 1,454 (65.85%) |  |
|                  |     |                                                | FEMALE                               | 754 (34.15%)   |  |
| DROPPED MEMBERS  |     |                                                | NON BINARY                           | 0 (0.00%)      |  |
| DECEASED         | 13  |                                                | PREFER NOT TO ANSWER                 | 0 (0.00%)      |  |
| CLUB CANCELLED   | 28  |                                                | TOTAL FAMILY UNIT MEMBERS 32         |                |  |
| OTHER            | 215 | CLICK HERE FOR                                 | 1977 TO THE THIRD IN THE MELINGER TO |                |  |
| TOTAL            | 256 | CUMULATIVE MEMBERSHIP DATA                     | FAMILY MEMBERS PAYING HALF DUES 16   |                |  |