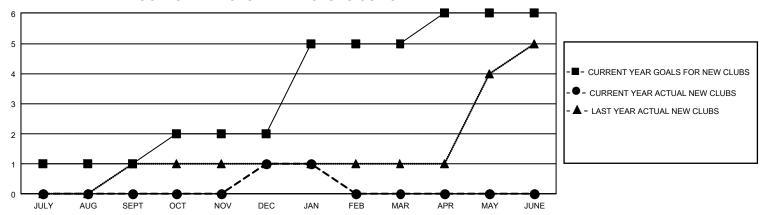

## GMT Constitutional Area 8, Group F

REPORT DOES NOT INCLUDE CLUBS IN UNDISTRICTED AREAS.

| Clubs                 |               |           |               | Members               |                         |                         |                                              |
|-----------------------|---------------|-----------|---------------|-----------------------|-------------------------|-------------------------|----------------------------------------------|
| RESULTS FOR 2023-2024 |               |           |               | RESULTS FOR 2023-2024 |                         |                         |                                              |
| QUARTER               | NEW CLUB GOAL | NEW CLUBS | DROPPED CLUBS | QUARTER MEI           | MBER GROWTH NET<br>GOAL | MEMBER GROWTH<br>ACTUAL | DROPPED MEMBERS ACTUAL (including transfers) |
| JULY/AUG/SEPT         | 3             | 0         | 1             | JULY/AUG/SEPT         | 55                      | 94                      | 91                                           |
| OCT/NOV/DEC           | 3             | 1         | 1             | OCT/NOV/DEC           | 60                      | 108                     | 148                                          |
| JAN/FEB/MAR           | 9             | 0         | 0             | JAN/FEB/MAR           | 50                      | 27                      | 17                                           |
| APR/MAY/JUNE          | 3             | 0         | 0             | APR/MAY/JUNE          | 45                      | 0                       | 0                                            |

## GOALS AND ACTUAL NEW CLUBS CUMULATIVE